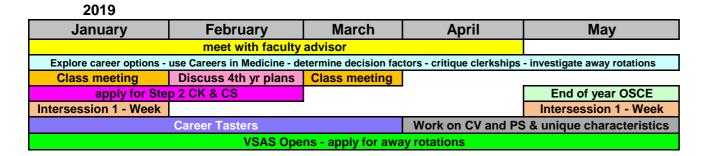

------------------------------------------------------------------------|------|---------------|--------|-----------|---------------|----------|----------|--|
| Мау                                                                    | June | July          | August | September | October       | November | December |  |
| 3rd year begins                                                        |      | Class meeting |        |           | Class meeting |          |          |  |
| Choose clinical faculty advisor and have initial meeting               |      |               |        |           |               | -        |          |  |
| Explore career options - use Careers in Medicine - critique clerkships |      |               |        |           |               |          |          |  |



| June                                        | July | August | September            | October                | November | December |
|---------------------------------------------|------|--------|----------------------|------------------------|----------|----------|
| 4th year begins                             |      |        | Upload ERAS          | MSPEs released         |          |          |
| ERAS Opens                                  |      |        | review MSPE draft    | Deadline for CK and CS |          |          |
| request LORs                                |      |        |                      |                        |          |          |
| Dean meeting: MSPE and application planning |      |        | residency interviews |                        |          |