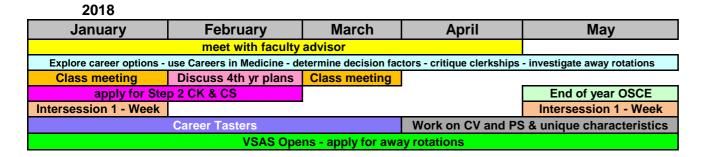

## Class of 2019 Timeline - May 2017- May 2019

| <br>2017                                                               |      |               |        |           |               |          |          |  |
|------------------------------------------------------------------------|------|---------------|--------|-----------|---------------|----------|----------|--|
| Мау                                                                    | June | July          | August | September | October       | November | December |  |
| 3rd year begins                                                        |      | Class meeting |        |           | Class meeting |          |          |  |
|                                                                        |      |               |        |           |               |          |          |  |
| Explore career options - use Careers in Medicine - critique clerkships |      |               |        |           |               |          |          |  |