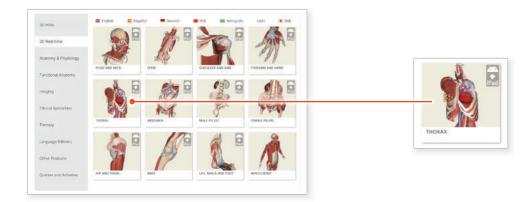

### LOGGING IN TO THE APPS

3

Return to **anatomy.tv** and click on the region you have downloaded.

4

Once the product has loaded you will see the QuickStart screen – tap anywhere to access the Real-time interface.