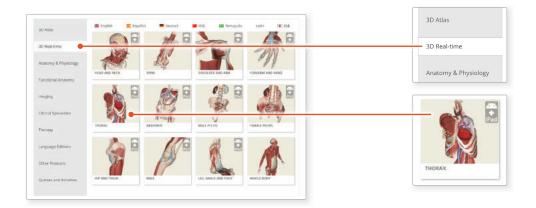

### DOWNLOADING THE APPS

1

Log into the **STAT!Ref** portal and navigate to Primal Pictures.

Select **3D Real-time** and the region of your choice.