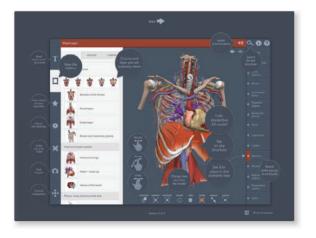

### LOGGING IN TO THE APPS

3

Return to **anatomy.tv** and click on the region you have downloaded.

4

Once the product has loaded you will see the QuickStart screen – tap anywhere to access the Real-time interface.