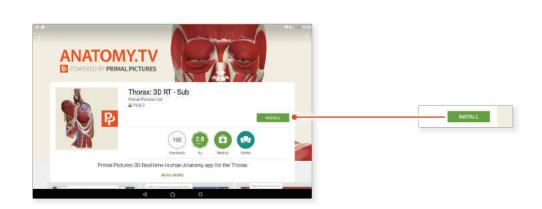

# 2

If the app is not already installed you will be redirected to the Google Play Store. Select **INSTALL** to download the app.

Remember there are 11 individual apps to download in the series.

You can also find the apps by searching for **PRIMAL 3D RT** directly in the Google Play store.