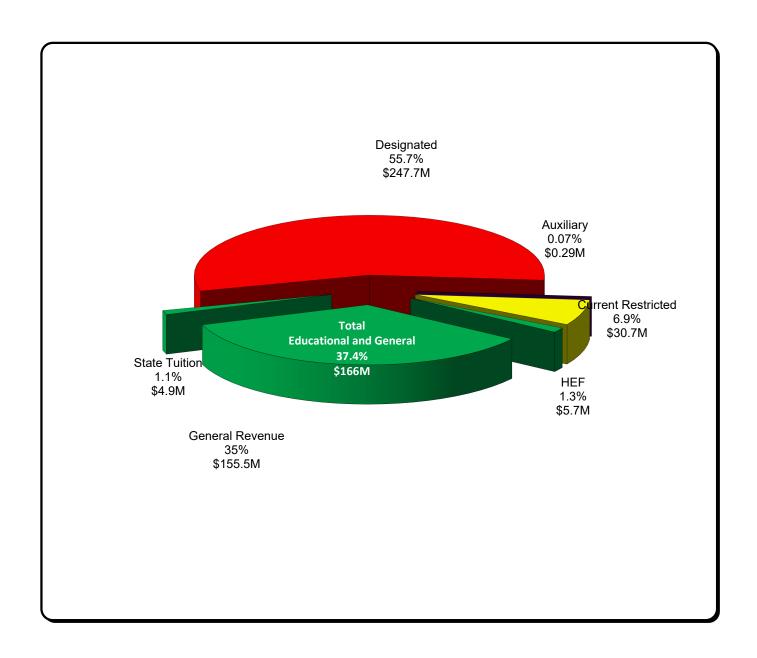

# TEXAS TECH UNIVERSITY HEALTH SCIENCES CENTER EL PASO FY 2024 SUMMARY OPERATING BUDGET SOURCE OF FUNDS

## TEXAS TECH UNIVERSITY HEALTH SCIENCES CENTER EL PASO EDUCATIONAL AND GENERAL FUNDS BUDGET SUMMARY

|                                                  |    | FY 2023       |    | FY 2024     | %<br>CHANGE |
|--------------------------------------------------|----|---------------|----|-------------|-------------|
| SOURCES OF FUNDS                                 |    |               |    |             |             |
| GENERAL REVENUE                                  |    |               |    |             |             |
| General Appropriations Act                       | \$ | 66,552,312    | \$ | 77,950,889  |             |
| Fund Balance SB 30, Supplemental Apppropriations |    |               |    | 65,804,249  |             |
| State Benefits State Paid                        |    | 10,810,000    |    | 11,723,835  |             |
| Higher Education Funds (HEF)                     |    | 5,557,572     |    | 5,725,243   |             |
|                                                  |    |               |    |             |             |
| TOTAL GENERAL REVENUE                            | _  | 82,919,884    | _  | 161,204,216 |             |
| LOCAL EDUCATIONAL AND GENERAL INCOME             |    |               |    |             |             |
| Tuition and Fees                                 |    | 4,102,532     |    | 4,951,381   |             |
| Other Income                                     |    | 15,700        |    | 15,700      |             |
|                                                  |    | 4 4 4 9 9 5 5 |    | 4 007 05 :  |             |
| TOTAL LOCAL EDUCATIONAL AND GENERAL INCOME       |    | 4,118,232     |    | 4,967,081   |             |
| TOTAL SOURCES OF FUNDS                           | \$ | 87,038,116    | \$ | 166,171,297 | 90.92%      |

## TEXAS TECH UNIVERSITY HEALTH SCIENCES CENTER EL PASO DESIGNATED FUNDS BUDGET SUMMARY

|                                           |          | FY 2023     |    | FY 2024      | %<br>CHANGE |
|-------------------------------------------|----------|-------------|----|--------------|-------------|
| SOURCES OF FUNDS                          |          |             |    |              |             |
| Medical Practice Income Plan              |          |             |    |              |             |
| Estimated Income                          | \$       | 173,343,926 | \$ | 186,503,251  |             |
| Use of Fund Balance                       |          | 27,889,947  |    | 31,227,717   | 0.00        |
| Total Medical Practice Income Plan        |          | 201,233,873 |    | 217,730,968  | 8.20        |
| Dental Income Plan                        |          |             |    |              |             |
| Estimated Income                          |          | 168,000     |    | 216,000      |             |
| Use of Fund Balance                       |          | 0           |    | 0            |             |
| Total Dental Income Plan                  |          | 168,000     |    | 216,000      | 100.009     |
|                                           |          |             |    |              |             |
| Tuition and Fees                          |          |             |    |              |             |
| Estimated Income                          |          | 11,911,541  |    | 14,800,394   |             |
| Use of Fund Balance                       |          | 527,419     |    | 599,539      |             |
| Total Tuition and Fees                    |          | 12,438,960  |    | 15,399,933   | 23.80       |
| Conoral Designated Funds                  |          |             |    |              |             |
| General Designated Funds Estimated Income |          | 3,833,556   |    | 5,287,669    |             |
| Use of Fund Balance                       |          | 7,925,160   |    | 9,054,831    |             |
| Total General Designated Funds            | _        | 11,758,716  | _  | 14,342,500   | 21.97       |
| Total Collectal Designated Funds          | _        | 11,700,710  | _  | 14,042,000   | 21.07       |
| TOTAL SOURCES OF FUNDS                    | \$       | 225,599,549 | \$ | 247,689,401  | 9.79        |
|                                           | <u> </u> |             | _  | _ ::,000,:01 |             |
|                                           |          |             |    |              |             |
| ESTIMATED EXPENDITURES                    |          |             |    |              |             |
| Medical Practice Income Plan              | \$       | 201,233,873 | \$ | 217,730,968  |             |
| Tuition and Fees                          |          | 12,438,960  |    | 15,399,933   |             |
| General Designated Funds                  |          | 11,758,716  |    | 14,342,500   |             |
| TOTAL ESTIMATED EXPENDITURES              | \$       | 225,599,549 | \$ | 247,689,401  | 9.79        |

## TEXAS TECH UNIVERSITY HEALTH SCIENCES CENTER EL PASO AUXILIARY FUNDS BUDGET SUMMARY

|                              |           | FY 2023 | FY 2024       | %<br>CHANGE |
|------------------------------|-----------|---------|---------------|-------------|
| SOURCES OF FUNDS             |           |         |               |             |
| Estimated Income             | \$        | 291,618 | \$<br>291,618 |             |
| TOTAL SOURCES OF FUNDS       | <u>\$</u> | 291,618 | \$<br>291,618 | 0.00%       |
|                              |           |         |               |             |
|                              |           |         |               |             |
| ESTIMATED EXPENDITURES       |           |         |               |             |
| Traffic and Parking          | \$        | 267,618 | \$<br>267,618 |             |
| Various Auxiliaries          |           | 24,000  | <br>24,000    |             |
| TOTAL ESTIMATED EXPENDITURES | \$        | 291,618 | \$<br>291,618 | 0.00%       |

## TEXAS TECH UNIVERSITY HEALTH SCIENCES CENTER EL PASO CURRENT RESTRICTED FUNDS BUDGET SUMMARY

|                                         | FY 2023          | FY 2024          | %<br>CHANGE |
|-----------------------------------------|------------------|------------------|-------------|
| SOURCES OF FUNDS                        |                  |                  |             |
| Federal                                 | \$<br>5,089,000  | \$<br>7,918,000  |             |
| State                                   | 11,076,000       | 11,022,000       |             |
| Local                                   | 269,000          | 293,000          |             |
| Private                                 | 8,277,000        | 11,411,000       |             |
| TOTAL SOURCES OF FUNDS                  | \$<br>24,711,000 | \$<br>30,644,000 | 24.01%      |
|                                         |                  |                  |             |
| ESTIMATED EXPENDITURES                  |                  |                  |             |
| Paul L. Foster School of Medicine       | \$<br>19,280,000 | \$<br>24,530,000 |             |
| Gayle Greve Hunt School of Nursing      | 865,000          | 986,000          |             |
| Woody L. Hunt School of Dental Medicine | 2,840,000        | 3,619,000        |             |
| L Frederick Francis GSBS                | 0                | 164,000          |             |
| Student Financial Aid                   | 1,726,000        | <br>1,345,000    |             |
| TOTAL ESTIMATED EXPENDITURES            | \$<br>24,711,000 | \$<br>30,644,000 | 24.01%      |