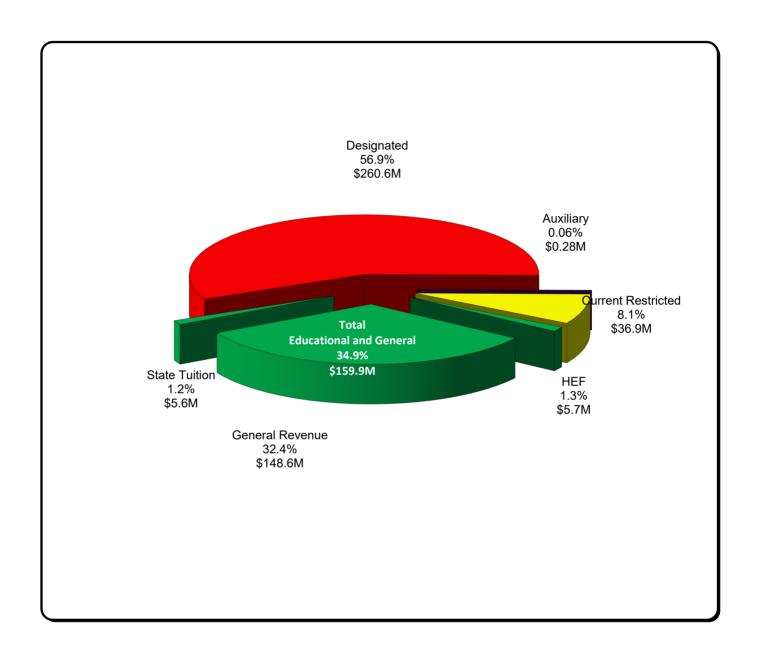

# TEXAS TECH UNIVERSITY HEALTH SCIENCES CENTER EL PASO FY 2025 SUMMARY OPERATING BUDGET SOURCE OF FUNDS

### TEXAS TECH UNIVERSITY HEALTH SCIENCES CENTER EL PASO EDUCATIONAL AND GENERAL FUNDS BUDGET SUMMARY

|                                                  |    | FY 2024     |    | FY 2025     | %<br>CHANGE |
|--------------------------------------------------|----|-------------|----|-------------|-------------|
| SOURCES OF FUNDS                                 |    |             |    |             |             |
| GENERAL REVENUE                                  |    |             |    |             |             |
| General Appropriations Act                       | \$ | 77,950,889  | \$ | 77,957,532  |             |
| Fund Balance SB 30, Supplemental Apppropriations |    | 65,804,249  |    | 58,547,221  |             |
| State Benefits State Paid                        |    | 11,723,835  |    | 12,101,832  |             |
| Higher Education Funds (HEF)                     | _  | 5,725,243   |    | 5,725,243   |             |
|                                                  |    |             |    |             |             |
| TOTAL GENERAL REVENUE                            |    | 161,204,216 | _  | 154,331,828 |             |
| LOCAL EDUCATIONAL AND GENERAL INCOME             |    |             |    |             |             |
| Tuition and Fees                                 |    | 4,951,381   |    | 5,585,235   |             |
| Other Income                                     |    | 15,700      |    | 15,700      |             |
|                                                  |    |             |    |             |             |
| TOTAL LOCAL EDUCATIONAL AND GENERAL INCOME       | _  | 4,967,081   | _  | 5,600,935   |             |
| TOTAL SOURCES OF FUNDS                           | \$ | 166,171,297 | \$ | 159,932,763 | -3.75%      |

# TEXAS TECH UNIVERSITY HEALTH SCIENCES CENTER EL PASO DESIGNATED FUNDS BUDGET SUMMARY

|                                    |          | FY 2024     |          | FY 2025     | %<br>CHANGE |
|------------------------------------|----------|-------------|----------|-------------|-------------|
| SOURCES OF FUNDS                   |          |             |          |             |             |
| Medical Practice Income Plan       |          |             |          |             |             |
| Estimated Income                   | \$       | 186,503,251 | \$       | 191,818,311 |             |
| Use of Fund Balance                |          | 31,227,717  |          | 34,118,803  | 2 ==0/      |
| Total Medical Practice Income Plan |          | 217,730,968 |          | 225,937,114 | 3.77%       |
| Dental Income Plan                 |          |             |          |             |             |
| Estimated Income                   |          | 216,000     |          | 500,000     |             |
| Use of Fund Balance                |          | 0           |          | 0           |             |
| Total Dental Income Plan           |          | 216,000     |          | 500,000     | 100.00%     |
|                                    |          | ,           |          | ,           |             |
| Tuition and Fees                   |          |             |          |             |             |
| Estimated Income                   |          | 14,800,394  |          | 18,289,407  |             |
| Use of Fund Balance                |          | 599,539     |          | 559,671     |             |
| Total Tuition and Fees             |          | 15,399,933  |          | 18,849,078  | 22.40%      |
|                                    |          |             |          |             |             |
| General Designated Funds           |          | 5 007 000   |          | 5.050.000   |             |
| Estimated Income                   |          | 5,287,669   |          | 5,652,669   |             |
| Use of Fund Balance                | _        | 9,054,831   |          | 9,679,066   | 6.90%       |
| Total General Designated Funds     | <u> </u> | 14,342,500  |          | 15,331,735  | 0.90%       |
| TOTAL SOURCES OF FUNDS             | \$       | 247,689,401 | \$       | 260,617,927 | 5.22%       |
| TOTAL GOUNGLO OF TONDO             | Ψ        | 247,003,401 | <u>Ψ</u> | 200,017,327 | J.ZZ /0     |
|                                    |          |             |          |             |             |
| ESTIMATED EXPENDITURES             |          |             |          |             |             |
| Medical Practice Income Plan       | \$       | 217,730,968 | \$       | 225,937,114 |             |
| Tuition and Fees                   |          | 15,399,933  |          | 18,849,078  |             |
| General Designated Funds           |          | 14,342,500  |          | 15,331,735  |             |
| TOTAL ESTIMATED EXPENDITURES       | \$       | 247,689,401 | \$       | 260,617,927 | 5.22%       |
|                                    |          |             |          |             |             |

# TEXAS TECH UNIVERSITY HEALTH SCIENCES CENTER EL PASO AUXILIARY FUNDS BUDGET SUMMARY

|                                            |           | FY 2024           |           | FY 2025           | %<br>CHANGE |
|--------------------------------------------|-----------|-------------------|-----------|-------------------|-------------|
| SOURCES OF FUNDS                           |           |                   |           |                   |             |
| Estimated Income                           | \$        | 291,618           | \$        | 287,618           |             |
| TOTAL SOURCES OF FUNDS                     | <u>\$</u> | 291,618           | \$        | 287,618           | -1.37%      |
|                                            |           |                   |           |                   |             |
|                                            |           |                   |           |                   |             |
| ESTIMATED EXPENDITURES                     |           |                   |           |                   |             |
| Traffic and Parking<br>Various Auxiliaries | \$        | 267,618<br>24,000 | \$        | 267,618<br>20,000 |             |
|                                            | _         |                   | _         |                   |             |
| TOTAL ESTIMATED EXPENDITURES               | <u>\$</u> | 291,618           | <u>\$</u> | 287,618           | -1.37%      |

# TEXAS TECH UNIVERSITY HEALTH SCIENCES CENTER EL PASO CURRENT RESTRICTED FUNDS BUDGET SUMMARY

|                                         |    | FY 2024    | FY 2025          | %<br>CHANGE |
|-----------------------------------------|----|------------|------------------|-------------|
| SOURCES OF FUNDS                        |    |            |                  |             |
| Federal                                 | \$ | 7,918,000  | \$<br>4,954,000  |             |
| State                                   |    | 11,022,000 | 12,043,000       |             |
| Local                                   |    | 293,000    | 275,000          |             |
| Private                                 | _  | 11,411,000 | 19,639,000       |             |
| TOTAL SOURCES OF FUNDS                  | \$ | 30,644,000 | \$<br>36,911,000 | 20.45%      |
|                                         |    |            |                  |             |
| ESTIMATED EXPENDITURES                  |    |            |                  |             |
| Paul L. Foster School of Medicine       | \$ | 24,530,000 | \$<br>30,002,000 |             |
| Gayle Greve Hunt School of Nursing      |    | 986,000    | 1,069,000        |             |
| Woody L. Hunt School of Dental Medicine |    | 3,619,000  | 4,297,000        |             |
| L Frederick Francis GSBS                |    | 164,000    | 253,000          |             |
| Student Financial Aid                   |    | 1,345,000  | <br>1,290,000    |             |
| TOTAL ESTIMATED EXPENDITURES            | \$ | 30,644,000 | \$<br>36,911,000 | 20.45%      |