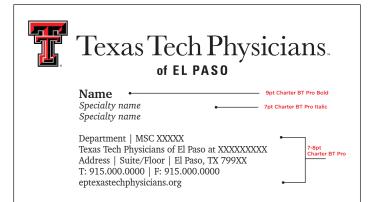

#### 1 Line Business Card (Name, Credentials)

| T. | Texas Tech Physicians.<br>of El PASO                                                                                                                                                  |
|----|---------------------------------------------------------------------------------------------------------------------------------------------------------------------------------------|
|    | Name • 9pt Charter BT Pro Bold                                                                                                                                                        |
|    | Department   MSC XXXXX<br>Texas Tech Physicians of El Paso at XXXXXXXX<br>Address   Suite/Floor   El Paso, TX 799XX<br>T: 915.000.0000   F: 915.000.0000<br>eptexastechphysicians.org |