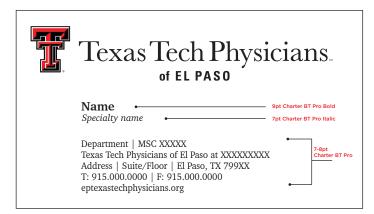

#### 1 Line Business Card (Name, Credentials)

| T. | Texas Tech Physicians.<br>of El PASO                                                                                                                                                  |
|----|---------------------------------------------------------------------------------------------------------------------------------------------------------------------------------------|
|    | Name • 9pt Charter BT Pro Bold                                                                                                                                                        |
|    | Department   MSC XXXXX<br>Texas Tech Physicians of El Paso at XXXXXXXX<br>Address   Suite/Floor   El Paso, TX 799XX<br>T: 915.000.0000   F: 915.000.0000<br>eptexastechphysicians.org |