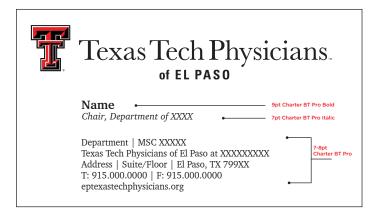

2 Line Business Card (Name, Creds / "Chair", Department of XXXXX) NOTE: Only approved titles are "Chair" or "Division Chief" NOTE: "Chair" business cards must include "Department of" in title

2 Line Business Card (Name, Creds / "Chair", Department of XXXX) EXAMPLE