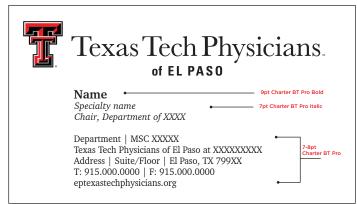

2 Line Business Card (Name, Creds, / "Division Chief", Specialty Name) NOTE: Only approved titles are "Chair" or "Division Chief"

#### 2 Line Business Card (Name, Creds / "Division Chief", Specialty Name) EXAMPLE