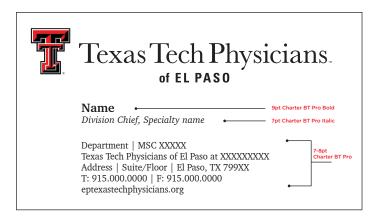

#### 1 Line Business Card (Name, Credentials)

| T. | Texas Tech Physicians.<br>of El PASO                                                                                                                                                  |
|----|---------------------------------------------------------------------------------------------------------------------------------------------------------------------------------------|
|    | Name • 9pt Charter BT Pro Bold                                                                                                                                                        |
|    | Department   MSC XXXXX<br>Texas Tech Physicians of El Paso at XXXXXXXX<br>Address   Suite/Floor   El Paso, TX 799XX<br>T: 915.000.0000   F: 915.000.0000<br>eptexastechphysicians.org |