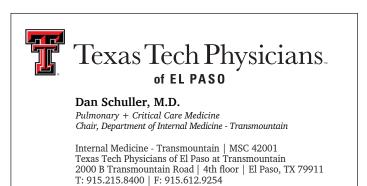

2 Line Business Card (Name, Creds / "Chair", Department of XXXXX) NOTE: Only approved titles are "Chair" or "Division Chief" NOTE: "Chair" business cards must include "Department of" in title

2 Line Business Card (Name, Creds / "Chair", Department of XXXX) EXAMPLE

A. Peter Catinella, M.D., M.P.H. Chair, Department of Family Medicine - Transmountain

Family Medicine - Transmountain | MSC 42001 Texas Tech Physicians of El Paso at Transmountain 2000 B Transmountain Road | 4th floor | El Paso, TX 79911 T: 915.215.8400 | F: 915.612.9254 eptexastechphysicians.org