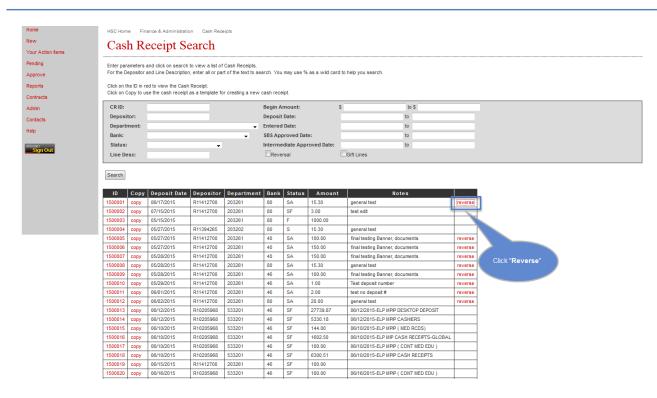

To do a reversal, use the "Search" option available from the "Reports" tab in the menu bar on the left side of the Cash Receipts page.

To find the cash receipt you want to reverse, enter the cash receipt number in the "CR ID:" field and click on "Search". Click on the red "Reverse" link to reverse a cash receipt.