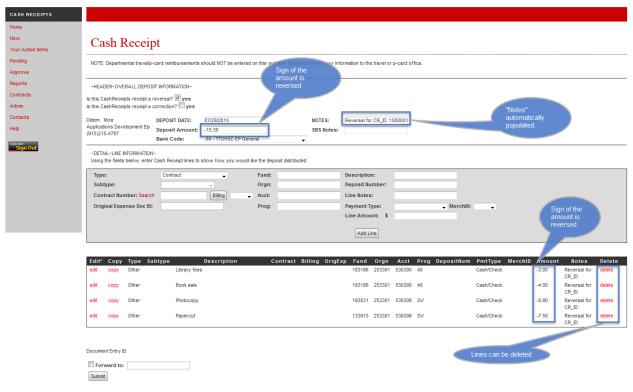

## TTUHSC El Paso Cash Receipt Reversal Feature

A new cash receipt will be created with the same lines with the reverse sign, and the Notes will cite "Reversal for the CR\_ID" and the ID of the cash receipt you are reversing. At this screen you can change edit or remove the lines.

## TTUHSC El Paso Cash Receipt Reversal Feature

After making the necessary changes, click on "**Submit**" to submit the new cash receipt for approval.

You must enter the original cash receipt number as the deposit number on the correcting entry as well.