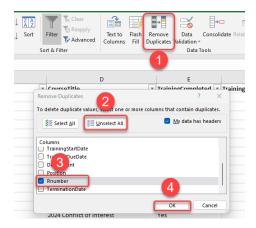

This is an example of the departments failing to accurately maintain employee data in the Banner system.

- 6. Once you have copied the emails for the delinquent learners into the **Email Delinquent** Learners worksheet:
  - a. Select the entire email column.
  - b. Go to the **Data** tab and click on **Remove Duplicates**.
  - c. Click OK.
    - i. This will delete the duplicate emails and will leave only one email per individual.

### **Department Count Reports**

- 1. Using the **Combined Tech Training Report** in step 2 from the <u>Creating Tech Training</u> <u>Reports</u> section, create two pivot tables. The first table will demonstrate the number of individuals per department and the second table will demonstrate the department's total completions and completion percentage.
  - a. Clear the filters on the **Training Completed** column, i.e. keep selected the Yes and No options. This will give you a count of all the individuals in the department.
  - b. Copy the data to a new worksheet. Name this worksheet as **Department Data**.
  - c. Select the entire data and go to the **Data** tab. Click on **Remove Duplicates**. **Unselect** All and leave the Rnumber option checked. Click OK.