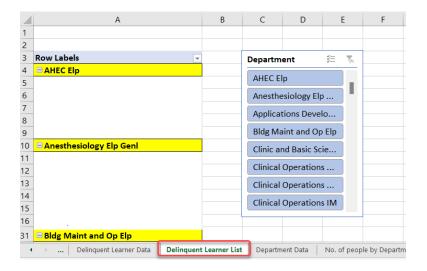

2. Open the **Insert** tab, and select **Create Pivot Table**.

- 3. Create a pivot table with the department field and the delinquent learner names.
  - a. First add the department to the pivot table.
    - i. Highlight the department names so they will be easily discernable.
  - b. Add the learner field under the department field.
- 4. Name the worksheet as **Delinquent Learner List**. This list is going to be sent to supervisors and delinquent learners.
  - a. Add a department slicer.